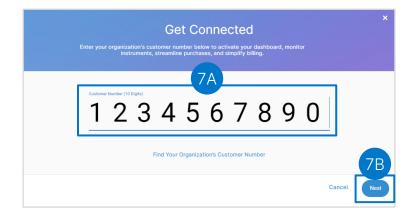

#### Continue with the following steps to log in as a new customer:

| 6 | Populate Customer Number to link the account to your organization.                                                                                                    |
|---|-----------------------------------------------------------------------------------------------------------------------------------------------------------------------|
|   | ×<br>Get Connected<br>Enter your organization's customer number below to activate your dashboard, monitor<br>instruments, streamline purchases, and simplify billing. |
|   | 6 <u>1234567890</u>                                                                                                                                                   |
|   | 7 Find Your Organization's Customer Number                                                                                                                            |
|   | Cancel                                                                                                                                                                |
| 7 | To find your organization's number, select the <b>Find Your Organization's Customer Number link.</b>                                                                  |
| 8 | Select the <b>Next</b> button to set up the dashboard.                                                                                                                |