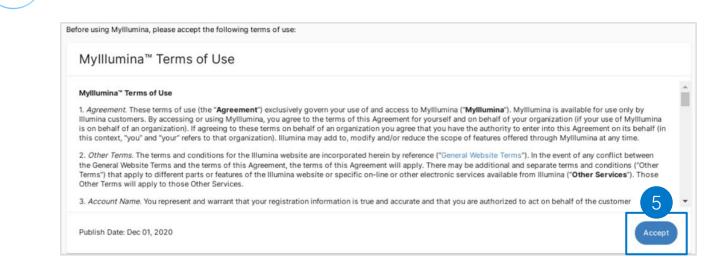

### Updating Account Information Validated Customer (1 of 2)

Execute the following steps to update your account information:

Note: For additional support, contact customercare@illumina.com