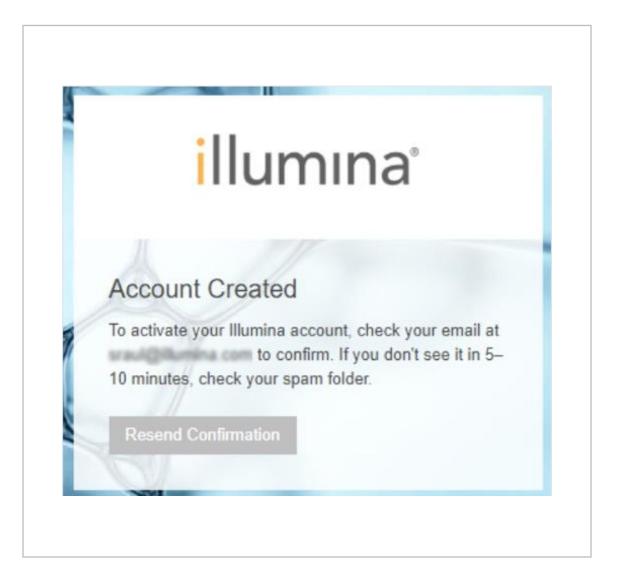

# New Customer Registration

**Note:** As soon as the account is created, a message appears on the screen indicating the customer to check the email to verify the account.

#### Sign into Mylllumina.

Note: A success message appears once the email address is confirmed.