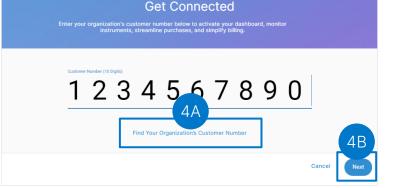

#### Continue with the following steps to log in as a new customer:

| 6 | Populate Customer Number to link the account to your organization.                                                                                                    |
|---|-----------------------------------------------------------------------------------------------------------------------------------------------------------------------|
|   | ×<br>Get Connected<br>Enter your organization's customer number below to activate your dashboard, monitor<br>instruments, streamline purchases, and simplify billing. |
|   | 6 <u>1234567890</u>                                                                                                                                                   |
|   | 7 Find Your Organization's Customer Number                                                                                                                            |
|   | Cancel                                                                                                                                                                |
| 7 | To find your organization's number, select the <b>Find Your Organization's Customer Number link.</b>                                                                  |
| 8 | Select the <b>Next</b> button to set up the dashboard.                                                                                                                |