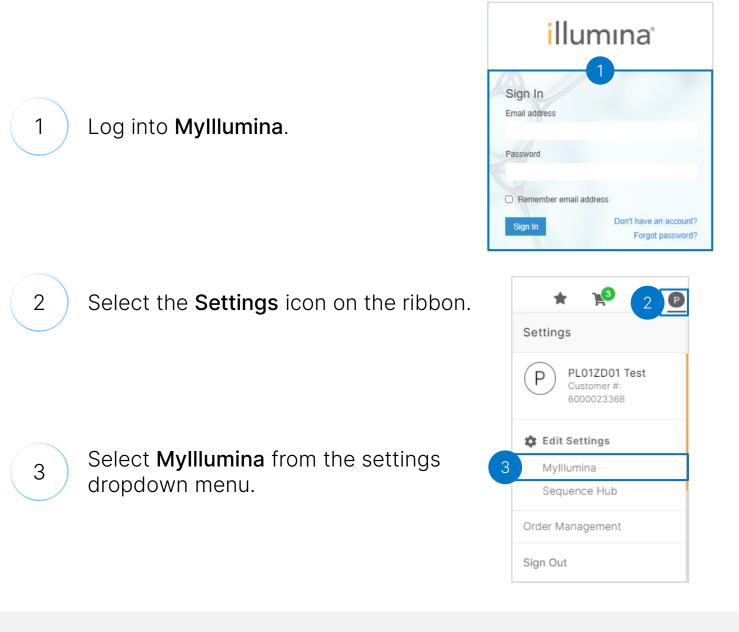

# Accessing Mylllumina

2022 March M-GL-00864

### What Should I Know Before I Start?

To access Mylllumina, you will need a Mylllumina account.

) <u>Sign In</u>