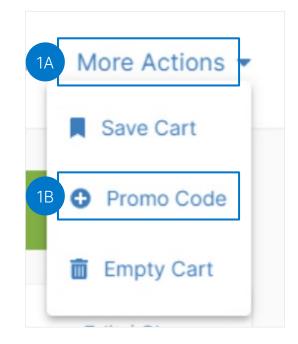

## **Applying Promo Code**

Execute the following steps to apply a promo code to the product:

Navigate to the cart page to select Promo Code from the More Actions dropdown menu.