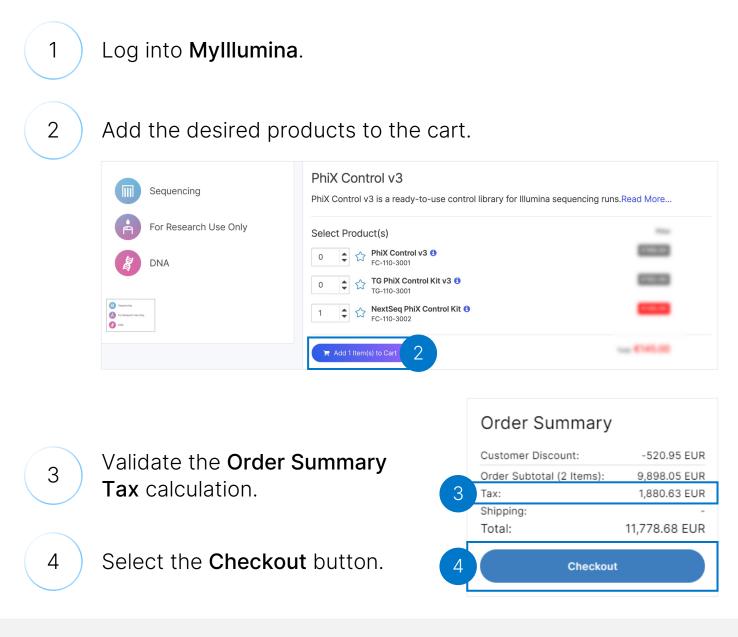

#### 1 Log into Mylllumina. 2 Add the desired products to the cart. PRODUCT(S) QUANTITY MY PRICE TOTAL Edit / Change Shipping Temporary Account - Italy (i) The price for this item has changed. Review updated pricing before you checkout × 18/2 Torra A Miano, Milano 20161 20025895 Corposes VeriSeq NIPT Sample Prep Kit (24 Samples) Earliest Delivery Date: 19/03/2021 Set as Default Shipping €4,504.00 €4,504.00 - 1 + 2 Remove Delivery Options Remove All Earliest Available () O Request Specific Dates () VAT Exemption Optional O Single Delivery Day This order is VAT Exempt (Requires Review) Upload your VAT Exemption certificate. We are confirming the shipping address and tax exemption status of Order Summary nat location. Tax will be accurately reflected on your order confirmation sent via e Order Subtotal (1 Items) VAT exemption form required; allow 24 hours for review 4,504.00 EUR VAT 990.88 EUR Shippi Drag & drop or browse to upload Total: 5,494.88 EUR Checkout Validate the Order 3 **Summary VAT** calculation. Note: To avail the VAT exemption, Select the the customer needs to select VAT exempted 4 validated shipping address. Checkout button. Specific to the United Kingdom and Italy only.