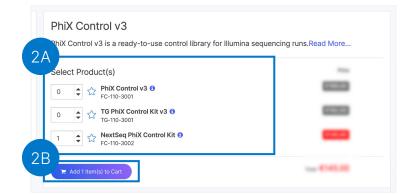

#### Log into Mylllumina.

2

3

4

Add the desired products to cart and select the **Add Items to Cart** button.

Select the Go to Cart

button once the pop-up message appears.

Your items have been added to the cart.