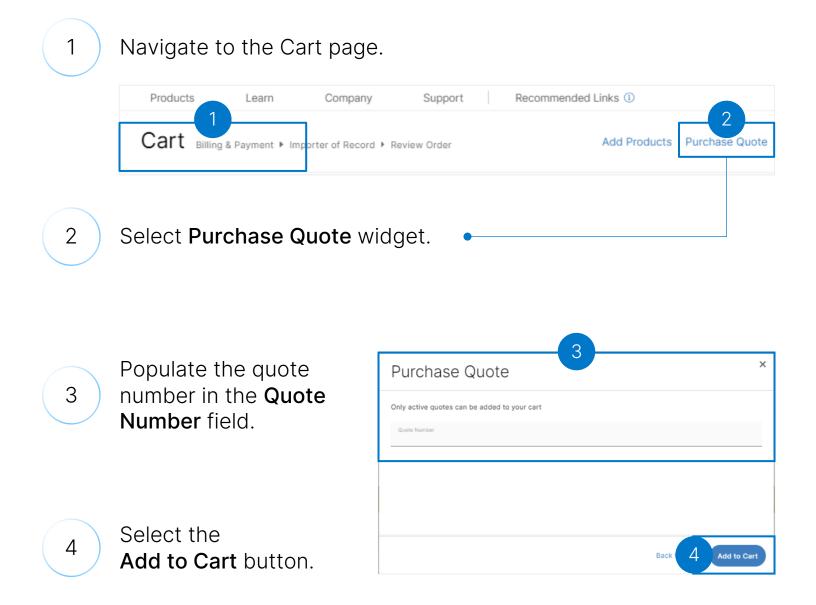

## Purchasing Quotes from the Cart Page and Quick Cart

Input your quote number in the Enter Quote Number field and select the Add to Cart button.

Alternatively, you can purchase a quote from the Quick Cart functionality by populating the Have a Quote? section with the quote number and select the Add to Cart button.

By electing to purchase a quote, products from the quote will be displayed in the cart. To purchase additional products, simply add products to the cart and the quote and additional products will be displayed in separate sections.