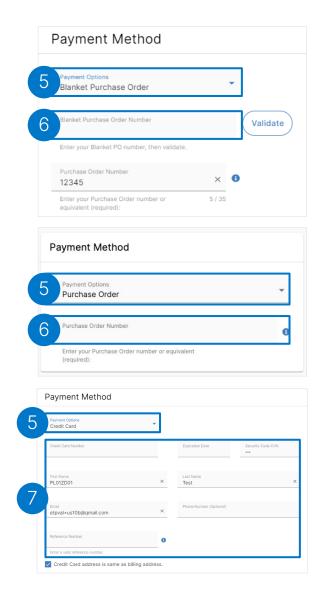

### Execute the following steps to select your payment option:

### Continue with the following steps to select your payment option:

5

6

7

Select the Blanket Purchase Order, Purchase Order, or Credit Card as a payment option from Payment Options dropdown list.

#### Populate the Blanket Purchase Order Number or Purchase Order Number in the text field.\*

(\*Note: when selecting 'blanket purchase order' as an option, all active blanket purchase orders can be selected from the dropdown, removing the need to manually enter a blanket purchase order number)

Alternatively, if you've selected the **Credit Card as the Payment** option populate the Credit Card details.

**Note:** Payment options may vary by your location. Credit card payments are currently supported in the US, UK, Australia, and Canada.