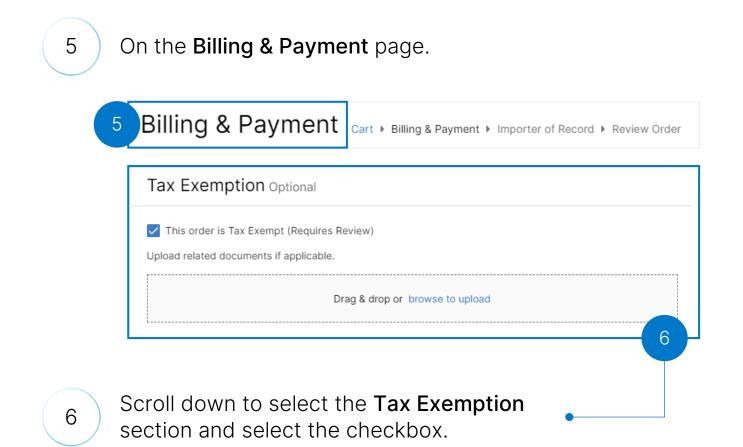

# TAX Exemptions

### Continue with the following steps to view Tax exemptions:

**Note:** Upload tax exempt documents by browsing or dragging and dropping them into the Drag & Drop section.