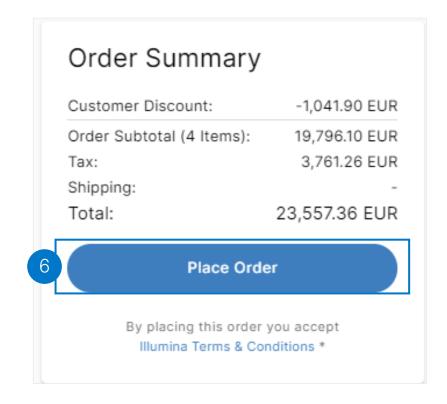

### Continue with the following steps to review the order page:

| 8  | <ul> <li>Populate the following fields under the</li> <li>Name</li> <li>Phone Number</li> </ul>                                                                           | e Attention To section:                                                  |
|----|---------------------------------------------------------------------------------------------------------------------------------------------------------------------------|--------------------------------------------------------------------------|
|    | Review Order Cart + Billing & Payment + Review Order                                                                                                                      |                                                                          |
|    | Attention To (Shows on Shipping Label & Documents)                                                                                                                        | Order Summary                                                            |
| 8  | Name Phone Number                                                                                                                                                         | Customer Discount: -520.95 EUR<br>Order Subtotal (2 Items): 9,898.05 EUR |
|    | Make default Attention To                                                                                                                                                 | Tax: 1,880.63 EUR<br>Shipping: -<br>Total: 11,778.68 EUR_                |
| L  |                                                                                                                                                                           | Place Order 10                                                           |
|    | Forms and Documents     Optional       Upload files to this order                                                                                                         | By placing this order you accept<br>Illumina Terms & Conditions *        |
|    | Additional Order Instructions                                                                                                                                             | Optional                                                                 |
|    | <ul> <li>Please Note: We will do our best to accommodate your request. Howe<br/>manual review process. Once complete, you will receive your order co<br/>date.</li> </ul> |                                                                          |
| 9  | This order requires additional instructions                                                                                                                               |                                                                          |
|    | Instructions                                                                                                                                                              |                                                                          |
| 9  | Select the <b>This order requires addition</b> checkbox to enter any additional infor                                                                                     |                                                                          |
| 10 | Select the <b>Place Order</b> button.                                                                                                                                     |                                                                          |