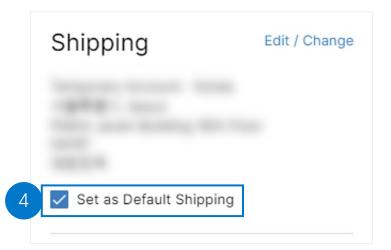

## Selecting Default Shipping Address/Billing Address as Validated Customer

(1 of 2)

## Selecting Default Shipping Address/Billing Address as Validated Customer

Select the **Set as Default Shipping** checkbox.

5

Select the **Checkout** button under the **Order summary** section.

```
CHECKOUT
```