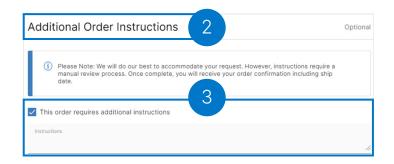

### Adding Additional Order Instructions (1 of 2)

1

2

Scroll down to the Additional Order Instructions section of

the Review Order page.

Log into Mylllumina.

Select **This order requires additional instructions** checkbox to provide additional instructions.

### Adding Additional Order Instructions (2 of 2)

Select the Place Order button.

**Note:** The Use FedEx or UPS Freight Collect Account checkbox will be selected by default if the freight number is available.