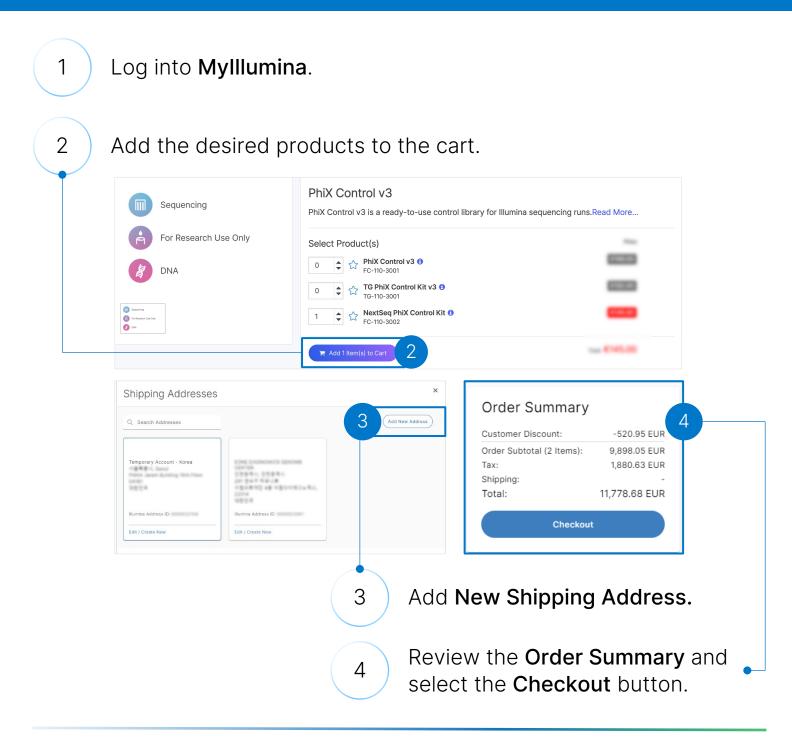

### What Should I Know Before I Start?

- Customers can directly add products to cart without navigating away from the cart page through the Add Products widget.
- Customers can add a new shipping address or edit an existing shipping address from the cart page.

## Purchasing Quotes from the Cart Page and Quick Cart

Input your quote number in the Enter Quote Number field and select the Add to Cart button.

Alternatively, you can purchase a quote from the Quick Cart functionality by populating the Have a Quote? section with the quote number and select the Add to Cart button.

| dd Products              |                                | Upload List                                   |
|--------------------------|--------------------------------|-----------------------------------------------|
|                          | ne catalog ID or product name, | Use a product list to add items to your cart. |
| en the quantity desired. |                                |                                               |
| Q 15026626               | × – 1 +                        | Drag & drop or browse to upload               |
| Q                        | - 1 +                          | Add to Cart                                   |
| Q                        | - 1 +                          |                                               |
| 0                        |                                | Have a Quote?                                 |
| 4                        | - + +                          | Quote No.                                     |
| ۹                        | - 1 +                          | Add to Cart                                   |

By electing to purchase a quote, products from the quote will be displayed in the cart. To purchase additional products, simply add products to the cart and the quote and additional products will be displayed in separate sections.

# Creating a New Shipping Address/Billing Address

Log into **Mylllumina**.

1

Navigate to the cart.

3

4

In the **Shipping** section, select the **Edit/Change** button.

Select the Add New

Address button.