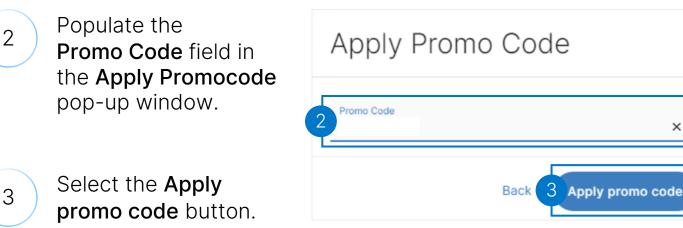

## **Applying Promo Code**

Execute the following steps to apply a promo code to the product:

Navigate to the cart page to select Promo Code from the More Actions dropdown menu.