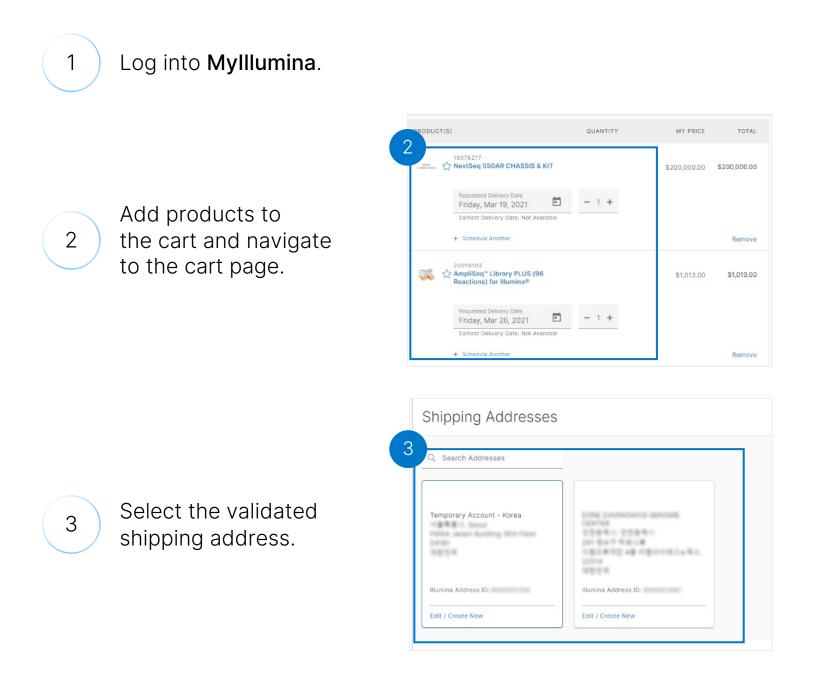

# Creating a New Shipping Address/Billing Address

Log into **Mylllumina**.

1

Navigate to the cart.

3

4

In the **Shipping** section, select the **Edit/Change** button.

Select the Add New

Address button.

# Selecting the Shipping Address

1 Log into **Mylllumina**.

Navigate to the cart.

3

2

Select the **Edit/Change** button situated on the top-right corner of the **Shipping** section.

```
CHECKOUT
```

# Selecting the Shipping Address

| Q Search Addresses        |                                                                                                                      | Add New Addres |
|---------------------------|----------------------------------------------------------------------------------------------------------------------|----------------|
| Temporary Account - Korea | 10ML DUADHOMICS SERVINE<br>(2017)88<br>인전함·제시, 인전함·제시<br>201 전유·전·제교(編<br>신청진화·제인 4월·전철진·전·제고·제고,<br>22014<br>(정철전·제 |                |
| Illumina Address ID:      | Illumina Address ID:                                                                                                 |                |
| Edit / Create New         | Edit / Create New                                                                                                    |                |
|                           |                                                                                                                      |                |

Select the Use This Address button. -

Note: The address gets displayed in the shipping address section.