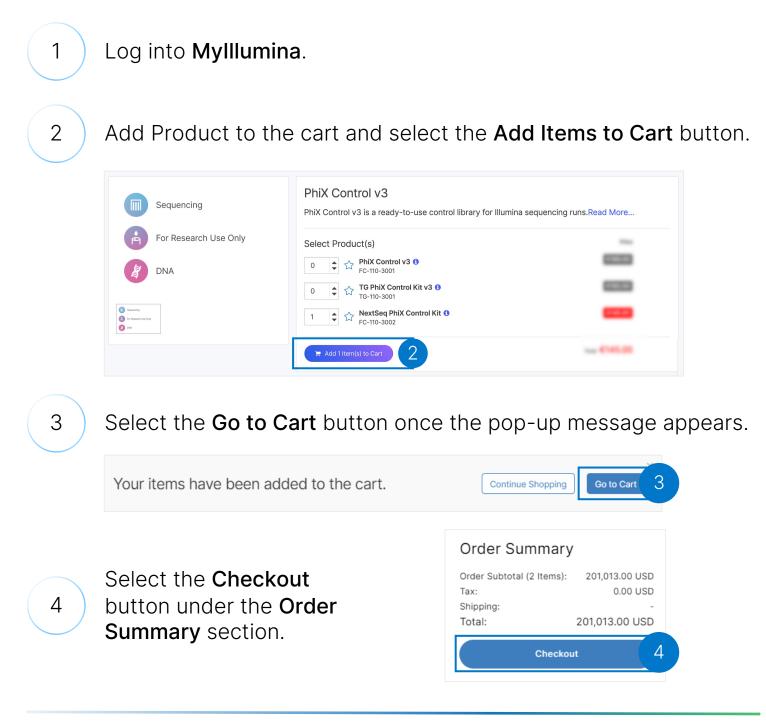

#### Log into Mylllumina.

2

3

4

Add the desired products to cart and select the **Add Items to Cart** button.

Select the Go to Cart

button once the pop-up message appears.

Your items have been added to the cart.

Under the Delivery Options section, select either of the following options from the dropdown menu:

- Earliest Available Product will ship/deliver as soon as it is available.
- Request Specific Dates Product will ship/deliver as soon as possible but no sooner than the dates selected.
- Single Delivery Day
   Product will ship/deliver as soon
   as possible, once all products
   ordered are available, but no
   sooner than the selected date.