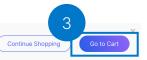

#### Log into Mylllumina.

2

3

4

Add the desired products to cart and select the **Add Items to Cart** button.

Select the Go to Cart

button once the pop-up message appears.

Your items have been added to the cart.