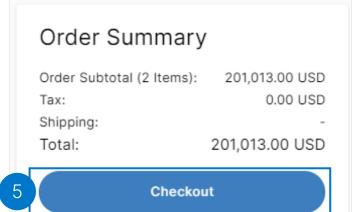

## Selecting Default Shipping Address/Billing Address as Validated Customer

Select the **Set as Default Shipping** checkbox.

5

Select the **Checkout** button under the **Order summary** section.

```
CHECKOUT
```