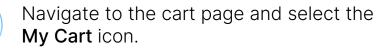

#### Log into Mylllumina.

2

3

4

Add the desired products to cart and select the **Add Items to Cart** button.

Select the Go to Cart

button once the pop-up message appears.

Your items have been added to the cart.

## Purchasing Quotes from the Cart Page and Quick Cart

Input your quote number in the Enter Quote Number field and select the Add to Cart button.

Alternatively, you can purchase a quote from the Quick Cart functionality by populating the Have a Quote? section with the quote number and select the Add to Cart button.