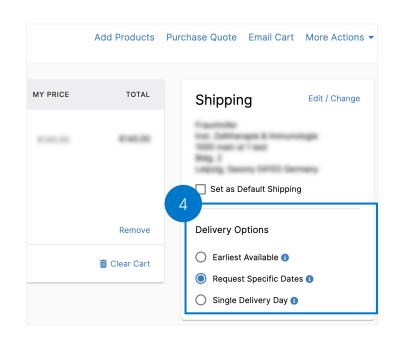

## Selecting Delivery Dates

Under the Delivery Options section, select either of the following options from the dropdown menu:

- Earliest Available Product will ship/deliver as soon as it is available.
- Request Specific Dates Product will ship/deliver as soon as possible but no sooner than the dates selected.
- Single Delivery Day
   Product will ship/deliver as soon
   as possible, once all products
   ordered are available, but no
   sooner than the selected date.