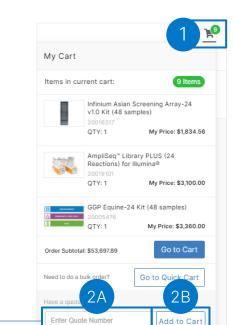

## Purchasing Quotes from the Cart Page and Quick Cart

Input your quote number in the Enter Quote Number field and select the Add to Cart button.

Alternatively, you can purchase a quote from the Quick Cart functionality by populating the Have a Quote? section with the quote number and select the Add to Cart button.

| dd Products              |                                | Upload List                                   |
|--------------------------|--------------------------------|-----------------------------------------------|
|                          | ne catalog ID or product name, | Use a product list to add items to your cart. |
| en the quantity desired. |                                |                                               |
| Q 15026626               | × – 1 +                        | Drag & drop or browse to upload               |
| Q                        | - 1 +                          | Add to Cart                                   |
| Q                        | - 1 +                          |                                               |
| 0                        |                                | Have a Quote?                                 |
| 4                        | - + +                          | Quote No.                                     |
| ۹                        | - 1 +                          | Add to Cart                                   |

By electing to purchase a quote, products from the quote will be displayed in the cart. To purchase additional products, simply add products to the cart and the quote and additional products will be displayed in separate sections.