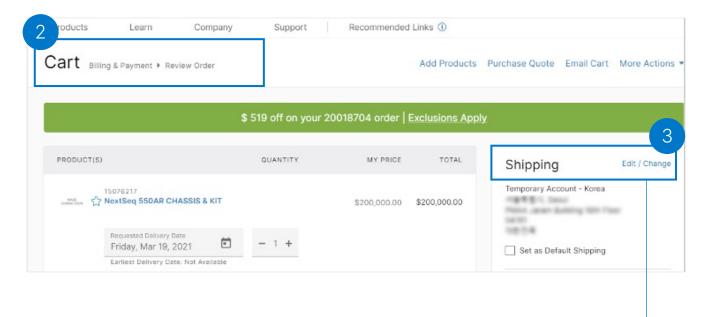

# Selecting the Shipping Address

1 Log into **Mylllumina**.

Navigate to the cart.

3

2

Select the **Edit/Change** button situated on the top-right corner of the **Shipping** section.

```
CHECKOUT
```

Select the Use This Address button. -

Note: The address gets displayed in the shipping address section.