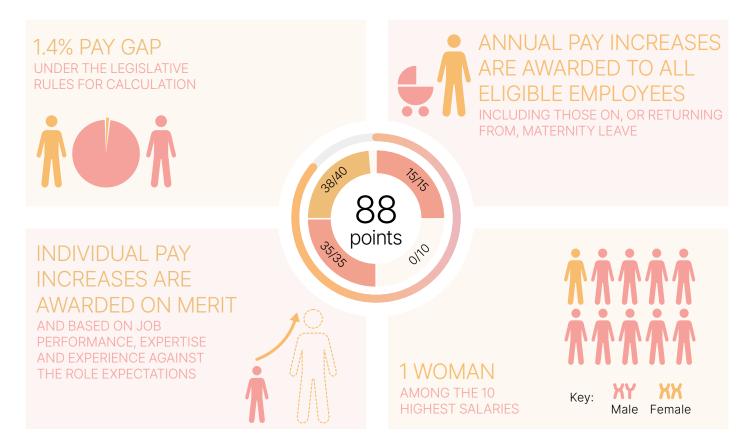

#### Our results in figures

Our employee population remains relatively low in France, which means that results can be impacted by small changes. This effect is compounded when we place individuals in the legislative categories. We regularly monitor pay equity and are confident that we offer equal pay when comparing like-for-like roles.