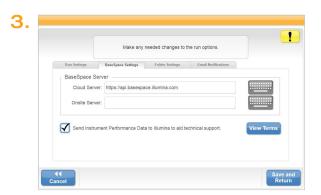

## Follow these steps to get connected

- From the Home screen, select Run Options
- Select Send instrument performance data to Illumina from the Run Settings tab
  - Note: in some MCS versions, this option might be located under the BaseSpace™ Settings tab
- Click the Save and Return button