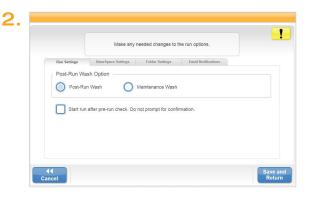

## Follow these steps to get connected

- From the Home screen, select Run Options
- Select Send instrument performance data to Illumina from the Run Settings tab
  - Note: in some MCS versions, this option might be located under the BaseSpace™ Settings tab
- Click the Save and Return button