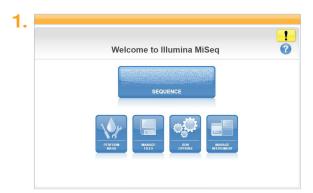

## Follow these steps to get connected

- From the Home screen, select Run Options
- Select Send instrument performance data to Illumina from the Run Settings tab
  - Note: in some MCS versions, this option might be located under the BaseSpace™ Settings tab
- Click the Save and Return button