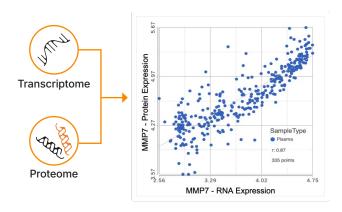

## Build multiomic visualizations for deeper insights\*

Proteomics and bulk RNA data from paired samples can be analyzed together

Proteomics and genomics or epigenomics data enables identification of cis- and trans-pQTLs

\*Available Q4 2025