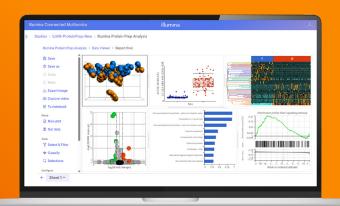

# Explore protein data at scale

with Illumina Connected Multiomics

Illumina Connected Multiomics enables researchers to explore protein data at scale and perform multimodal and multiomic analysis without the need for advanced bioinformatics expertise. With an easy-to-use graphical user interface, Connected Multiomics provides users with access to powerful statistical algorithms and publication-ready visualizations.

## Interactive visualizations and intuitive interface

Illuminate biological findings with information-rich and publication-ready visuals

### Advanced features include:

Filter samples

Perform dimension reduction

Cluster analysis

Correlation and similarity analysis

Identify differential protein expression

Biological interpretation with pathway analysis