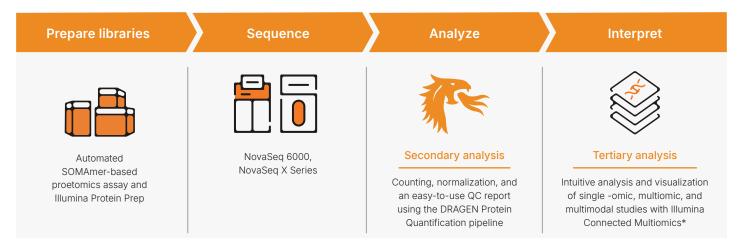

#### Scalability and Flexibility

Power your proteomic workflows, with robust infrastructure and analysis for multiomic and multimodal studies

A single workflow that integrates Illumina protein prep kits and sequencers, to take biological studies from sample preparation to data interpretation.

Start with an Illumina protein prep kit and your preferred Illumina high-throughput sequencing system, then leverage the power of Illumina DRAGEN for secondary analysis, followed by filtering, differential analysis, and biological interpretation in Illumina Connected Multiomics. Streamline your proteomic discovery with sample preparation, sequencing, analysis, and interpretation with a single-vendor workflow.