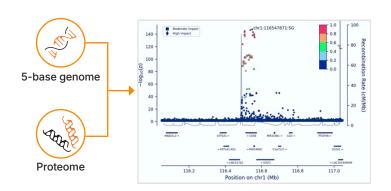

## Build multiomic visualizations for deeper insights\*

Proteomics and bulk RNA data from paired samples can be analyzed together

Proteomics and genomics or epigenomics data enables identification of cis- and trans-pQTLs

\*Available Q4 2025