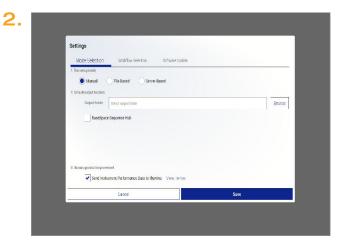

## Follow these steps to get connected

- From the pull-down menu on the Home Screen, select Settings
- Under the Mode Selection tab, ensure the box next to Send instrument performance data to Illumina is selected
- Click Save